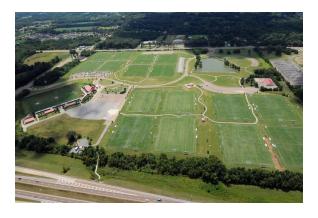

#### **Course Information**

Runners will make their way throughout the beautiful Mike Rose Soccer Complex in Memphis and will feature an exciting finish in the stadium.

The Mike Rose Soccer Complex is located at:

9000 East Shelby Drive Memphis, TN 38125

The race will go on rain or shine.

Race Timing will be timed by the Memphis Runners Track Club with race results posted at:

www.memphisrunners.com www.racesonline.com www.memphissoccer.com