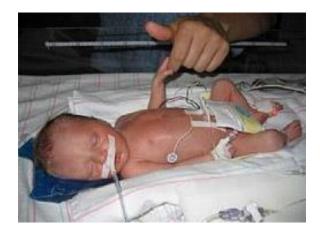

# About Rylee's Run 5k:

"Rylee's Run 5k" commemorates the life of Rylee Rae Vinson (pictured above), who was born August 16, 2007 at 32 weeks and passed away eight days later due to complications of premature birth. Rylee's parents, Jason and Jessica Vinson, pillars of the Greater Memphis Soccer Association, established the RIBS soccer tournament in 2009 to raise money for the March of Dimes.